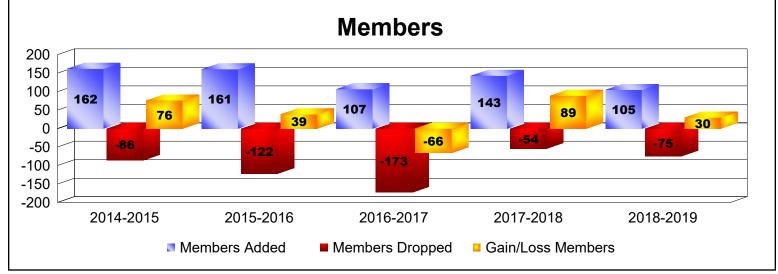

MBR0065 Page 1 of 5 10/23/2019 1:29:20PM

| Year      | New<br>Clubs | Dropped<br>Clubs | Gain/<br>Loss<br>Clubs | New<br>Members | Charter<br>Members | Reinstate<br>Members | Transfer<br>Members | Total<br>Member<br>Added | Total<br>Members<br>Dropped | Gain/<br>Loss<br>Members |
|-----------|--------------|------------------|------------------------|----------------|--------------------|----------------------|---------------------|--------------------------|-----------------------------|--------------------------|
| 2014-2015 | 3            | -1               | 2                      | 62             | 98                 | 0                    | 2                   | 162                      | -86                         | 76                       |
| 2015-2016 | 3            | -2               | 1                      | 73             | 72                 | 15                   | 1                   | 161                      | -122                        | 39                       |
| 2016-2017 | 0            | -4               | -4                     | 79             | 18                 | 9                    | 1                   | 107                      | -173                        | -66                      |
| 2017-2018 | 1            | 0                | 1                      | 102            | 41                 | 0                    | 0                   | 143                      | -54                         | 89                       |
| 2018-2019 | 1            | -1               | 0                      | 79             | 23                 | 1                    | 2                   | 105                      | -75                         | 30                       |
| Average   | 2            | -2               | 0                      | 79             | 50                 | 5                    | 1                   | 136                      | -102                        | 34                       |