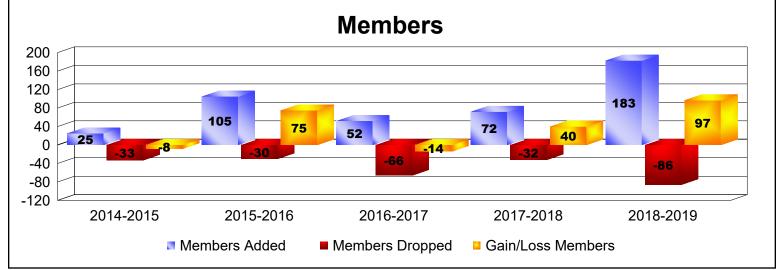

MBR0065 Page 4 of 5 10/23/2019 1:29:20PM

| Year      | New<br>Clubs | Dropped<br>Clubs | Gain/<br>Loss<br>Clubs | New<br>Members | Charter<br>Members | Reinstate<br>Members | Transfer<br>Members | Total<br>Member<br>Added | Total<br>Members<br>Dropped | Gain/<br>Loss<br>Members |
|-----------|--------------|------------------|------------------------|----------------|--------------------|----------------------|---------------------|--------------------------|-----------------------------|--------------------------|
| 2014-2015 | 0            | 0                | 0                      | 22             | 0                  | 1                    | 2                   | 25                       | -33                         | -8                       |
| 2015-2016 | 2            | 0                | 2                      | 53             | 52                 | 0                    | 0                   | 105                      | -30                         | 75                       |
| 2016-2017 | 1            | -1               | 0                      | 29             | 23                 | 0                    | 0                   | 52                       | -66                         | -14                      |
| 2017-2018 | 1            | 0                | 1                      | 46             | 23                 | 3                    | 0                   | 72                       | -32                         | 40                       |
| 2018-2019 | 4            | 0                | 4                      | 86             | 95                 | 2                    | 0                   | 183                      | -86                         | 97                       |
| Average   | 2            | 0                | 1                      | 47             | 39                 | 1                    | 0                   | 87                       | -49                         | 38                       |