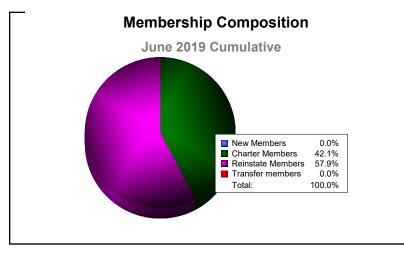

MBR0065 Page 3 of 5 10/23/2019 1:29:20PM

| Year      | New<br>Clubs | Dropped<br>Clubs | Gain/<br>Loss<br>Clubs | New<br>Members | Charter<br>Members | Reinstate<br>Members | Transfer<br>Members | Total<br>Member<br>Added | Total<br>Members<br>Dropped | Gain/<br>Loss<br>Members |
|-----------|--------------|------------------|------------------------|----------------|--------------------|----------------------|---------------------|--------------------------|-----------------------------|--------------------------|
| 2014-2015 | 0            | 0                | 0                      | 0              | 0                  | 0                    | 0                   | 0                        | 0                           | 0                        |
| 2015-2016 | 0            | 0                | 0                      | 0              | 0                  | 0                    | 0                   | 0                        | 0                           | 0                        |
| 2016-2017 | 0            | -1               | -1                     | 0              | 0                  | 0                    | 0                   | 0                        | -24                         | -24                      |
| 2017-2018 | 0            | 0                | 0                      | 14             | 25                 | 1                    | 0                   | 40                       | -21                         | 19                       |
| 2018-2019 | 0            | 0                | 0                      | 0              | 8                  | 11                   | 0                   | 19                       | -19                         | 0                        |
| Average   | 0            | 0                | 0                      | 3              | 7                  | 2                    | 0                   | 12                       | -13                         | -1                       |