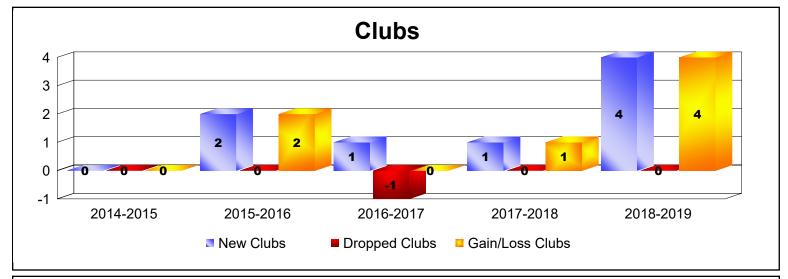

MBR0065 Page 4 of 5 10/23/2019 1:29:20PM

| Year      | New<br>Clubs | Dropped<br>Clubs | Gain/<br>Loss<br>Clubs | New<br>Members | Charter<br>Members | Reinstate<br>Members | Transfer<br>Members | Total<br>Member<br>Added | Total<br>Members<br>Dropped | Gain/<br>Loss<br>Members |
|-----------|--------------|------------------|------------------------|----------------|--------------------|----------------------|---------------------|--------------------------|-----------------------------|--------------------------|
| 2014-2015 | 0            | 0                | 0                      | 22             | 0                  | 1                    | 2                   | 25                       | -33                         | -8                       |
| 2015-2016 | 2            | 0                | 2                      | 53             | 52                 | 0                    | 0                   | 105                      | -30                         | 75                       |
| 2016-2017 | 1            | -1               | 0                      | 29             | 23                 | 0                    | 0                   | 52                       | -66                         | -14                      |
| 2017-2018 | 1            | 0                | 1                      | 46             | 23                 | 3                    | 0                   | 72                       | -32                         | 40                       |
| 2018-2019 | 4            | 0                | 4                      | 86             | 95                 | 2                    | 0                   | 183                      | -86                         | 97                       |
| Average   | 2            | 0                | 1                      | 47             | 39                 | 1                    | 0                   | 87                       | -49                         | 38                       |