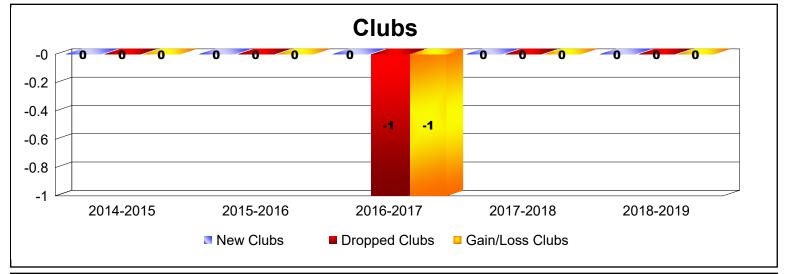

| Year      | New<br>Clubs | Dropped<br>Clubs | Gain/<br>Loss<br>Clubs | New<br>Members | Charter<br>Members | Reinstate<br>Members | Transfer<br>Members | Total<br>Member<br>Added | Total<br>Members<br>Dropped | Gain/<br>Loss<br>Members |
|-----------|--------------|------------------|------------------------|----------------|--------------------|----------------------|---------------------|--------------------------|-----------------------------|--------------------------|
| 2014-2015 | 0            | 0                | 0                      | 3              | 0                  | 0                    | 0                   | 3                        | -6                          | -3                       |
| 2015-2016 | 0            | -1               | -1                     | 0              | 0                  | 0                    | 0                   | 0                        | -19                         | -19                      |
| Average   | 0            | -1               | -1                     | 2              | 0                  | 0                    | 0                   | 2                        | -13                         | -11                      |