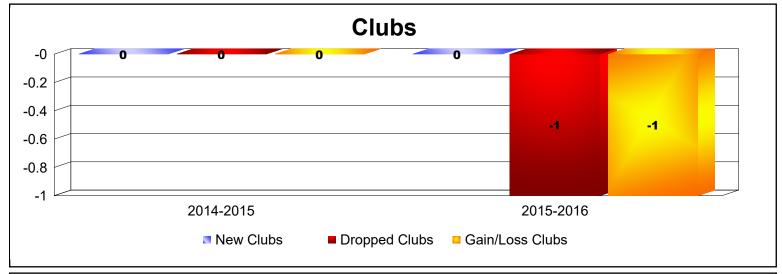

| Year      | New<br>Clubs | Dropped<br>Clubs | Gain/<br>Loss<br>Clubs | New<br>Members | Charter<br>Members | Reinstate<br>Members | Transfer<br>Members | Total<br>Member<br>Added | Total<br>Members<br>Dropped | Gain/<br>Loss<br>Members |
|-----------|--------------|------------------|------------------------|----------------|--------------------|----------------------|---------------------|--------------------------|-----------------------------|--------------------------|
| 2014-2015 | 0            | 0                | 0                      | 3              | 0                  | 0                    | 0                   | 3                        | -6                          | -3                       |
| 2015-2016 | 0            | -1               | -1                     | 0              | 0                  | 0                    | 0                   | 0                        | -19                         | -19                      |
| Average   | 0            | -1               | -1                     | 2              | 0                  | 0                    | 0                   | 2                        | -13                         | -11                      |