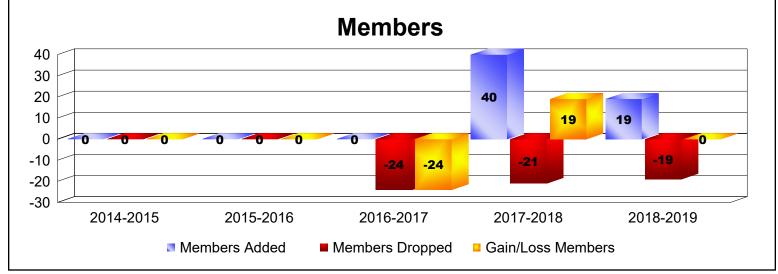

MBR0065 Page 3 of 5 10/23/2019 1:29:20PM

| Year      | New<br>Clubs | Dropped<br>Clubs | Gain/<br>Loss<br>Clubs | New<br>Members | Charter<br>Members | Reinstate<br>Members | Transfer<br>Members | Total<br>Member<br>Added | Total<br>Members<br>Dropped | Gain/<br>Loss<br>Members |
|-----------|--------------|------------------|------------------------|----------------|--------------------|----------------------|---------------------|--------------------------|-----------------------------|--------------------------|
| 2014-2015 | 0            | 0                | 0                      | 0              | 0                  | 0                    | 0                   | 0                        | 0                           | 0                        |
| 2015-2016 | 0            | 0                | 0                      | 0              | 0                  | 0                    | 0                   | 0                        | 0                           | 0                        |
| 2016-2017 | 0            | -1               | -1                     | 0              | 0                  | 0                    | 0                   | 0                        | -24                         | -24                      |
| 2017-2018 | 0            | 0                | 0                      | 14             | 25                 | 1                    | 0                   | 40                       | -21                         | 19                       |
| 2018-2019 | 0            | 0                | 0                      | 0              | 8                  | 11                   | 0                   | 19                       | -19                         | 0                        |
| Average   | 0            | 0                | 0                      | 3              | 7                  | 2                    | 0                   | 12                       | -13                         | -1                       |