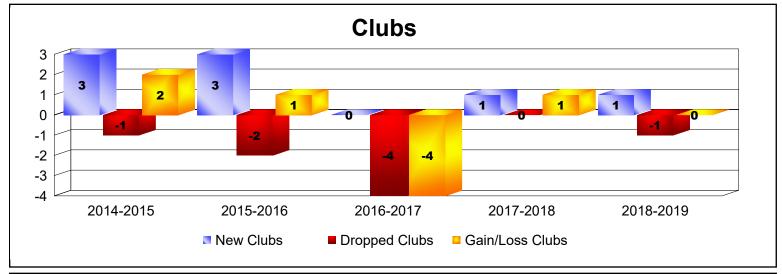

MBR0065 Page 1 of 5 10/23/2019 1:29:20PM

| Year      | New<br>Clubs | Dropped<br>Clubs | Gain/<br>Loss<br>Clubs | New<br>Members | Charter<br>Members | Reinstate<br>Members | Transfer<br>Members | Total<br>Member<br>Added | Total<br>Members<br>Dropped | Gain/<br>Loss<br>Members |
|-----------|--------------|------------------|------------------------|----------------|--------------------|----------------------|---------------------|--------------------------|-----------------------------|--------------------------|
| 2014-2015 | 3            | -1               | 2                      | 62             | 98                 | 0                    | 2                   | 162                      | -86                         | 76                       |
| 2015-2016 | 3            | -2               | 1                      | 73             | 72                 | 15                   | 1                   | 161                      | -122                        | 39                       |
| 2016-2017 | 0            | -4               | -4                     | 79             | 18                 | 9                    | 1                   | 107                      | -173                        | -66                      |
| 2017-2018 | 1            | 0                | 1                      | 102            | 41                 | 0                    | 0                   | 143                      | -54                         | 89                       |
| 2018-2019 | 1            | -1               | 0                      | 79             | 23                 | 1                    | 2                   | 105                      | -75                         | 30                       |
| Average   | 2            | -2               | 0                      | 79             | 50                 | 5                    | 1                   | 136                      | -102                        | 34                       |