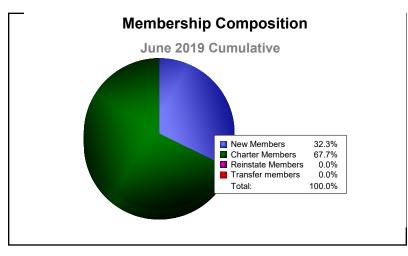

MBR0065 Page 3 of 5 10/23/2019 1:29:20PM

| Year      | New<br>Clubs | Dropped<br>Clubs | Gain/<br>Loss<br>Clubs | New<br>Members | Charter<br>Members | Reinstate<br>Members | Transfer<br>Members | Total<br>Member<br>Added | Total<br>Members<br>Dropped | Gain/<br>Loss<br>Members |
|-----------|--------------|------------------|------------------------|----------------|--------------------|----------------------|---------------------|--------------------------|-----------------------------|--------------------------|
| 2014-2015 | 0            | 0                | 0                      | 0              | 0                  | 0                    | 0                   | 0                        | 0                           | 0                        |
| 2015-2016 | 0            | 0                | 0                      | 0              | 0                  | 0                    | 0                   | 0                        | 0                           | 0                        |
| 2016-2017 | 0            | -1               | -1                     | 0              | 0                  | 0                    | 0                   | 0                        | -24                         | -24                      |
| 2017-2018 | 0            | 0                | 0                      | 14             | 25                 | 1                    | 0                   | 40                       | -21                         | 19                       |
| 2018-2019 | 0            | 0                | 0                      | 0              | 8                  | 11                   | 0                   | 19                       | -19                         | 0                        |
| Average   | 0            | 0                | 0                      | 3              | 7                  | 2                    | 0                   | 12                       | -13                         | -1                       |