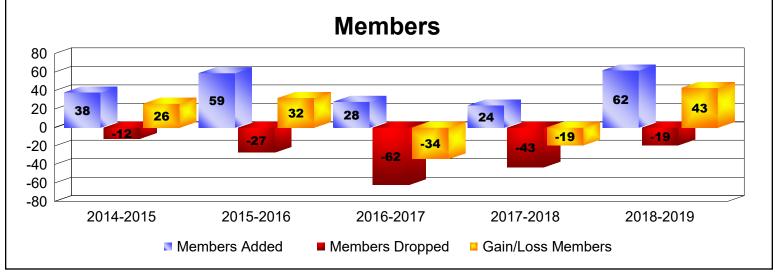

MBR0065 Page 2 of 5 10/23/2019 1:29:20PM

| Year      | New<br>Clubs | Dropped<br>Clubs | Gain/<br>Loss<br>Clubs | New<br>Members | Charter<br>Members | Reinstate<br>Members | Transfer<br>Members | Total<br>Member<br>Added | Total<br>Members<br>Dropped | Gain/<br>Loss<br>Members |
|-----------|--------------|------------------|------------------------|----------------|--------------------|----------------------|---------------------|--------------------------|-----------------------------|--------------------------|
| 2014-2015 | 1            | 0                | 1                      | 18             | 20                 | 0                    | 0                   | 38                       | -12                         | 26                       |
| 2015-2016 | 2            | -1               | 1                      | 18             | 41                 | 0                    | 0                   | 59                       | -27                         | 32                       |
| 2016-2017 | 0            | -2               | -2                     | 28             | 0                  | 0                    | 0                   | 28                       | -62                         | -34                      |
| 2017-2018 | 0            | -1               | -1                     | 24             | 0                  | 0                    | 0                   | 24                       | -43                         | -19                      |
| 2018-2019 | 2            | 0                | 2                      | 20             | 42                 | 0                    | 0                   | 62                       | -19                         | 43                       |
| Average   | 1            | -1               | 0                      | 22             | 21                 | 0                    | 0                   | 42                       | -33                         | 10                       |