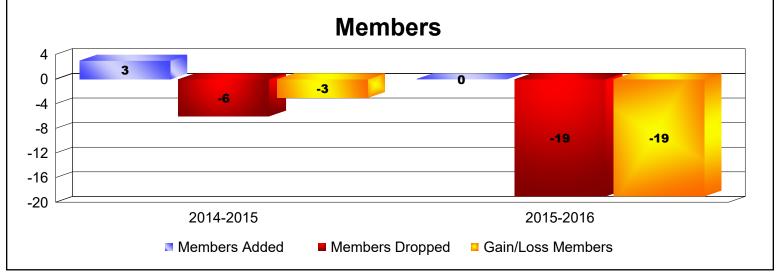

| Year      | New<br>Clubs | Dropped<br>Clubs | Gain/<br>Loss<br>Clubs | New<br>Members | Charter<br>Members | Reinstate<br>Members | Transfer<br>Members | Total<br>Member<br>Added | Total<br>Members<br>Dropped | Gain/<br>Loss<br>Members |
|-----------|--------------|------------------|------------------------|----------------|--------------------|----------------------|---------------------|--------------------------|-----------------------------|--------------------------|
| 2014-2015 | 0            | 0                | 0                      | 3              | 0                  | 0                    | 0                   | 3                        | -6                          | -3                       |
| 2015-2016 | 0            | -1               | -1                     | 0              | 0                  | 0                    | 0                   | 0                        | -19                         | -19                      |
| Average   | 0            | -1               | -1                     | 2              | 0                  | 0                    | 0                   | 2                        | -13                         | -11                      |