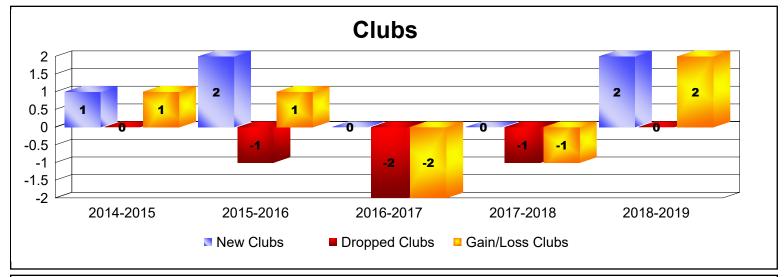

MBR0065 Page 2 of 5 10/23/2019 1:29:20PM

| Year      | New<br>Clubs | Dropped<br>Clubs | Gain/<br>Loss<br>Clubs | New<br>Members | Charter<br>Members | Reinstate<br>Members | Transfer<br>Members | Total<br>Member<br>Added | Total<br>Members<br>Dropped | Gain/<br>Loss<br>Members |
|-----------|--------------|------------------|------------------------|----------------|--------------------|----------------------|---------------------|--------------------------|-----------------------------|--------------------------|
| 2014-2015 | 1            | 0                | 1                      | 18             | 20                 | 0                    | 0                   | 38                       | -12                         | 26                       |
| 2015-2016 | 2            | -1               | 1                      | 18             | 41                 | 0                    | 0                   | 59                       | -27                         | 32                       |
| 2016-2017 | 0            | -2               | -2                     | 28             | 0                  | 0                    | 0                   | 28                       | -62                         | -34                      |
| 2017-2018 | 0            | -1               | -1                     | 24             | 0                  | 0                    | 0                   | 24                       | -43                         | -19                      |
| 2018-2019 | 2            | 0                | 2                      | 20             | 42                 | 0                    | 0                   | 62                       | -19                         | 43                       |
| Average   | 1            | -1               | 0                      | 22             | 21                 | 0                    | 0                   | 42                       | -33                         | 10                       |